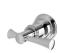

## CROMFORD WALL TOP ASSEMBLIES - LEAD FREE

Ø 50

Product complies with the lead free Australian Building Codes Board regulations in 2026

134-0600-00-1 Chrome

134-0600-40-1 Brushed Nickel Matte Black

134-0600-10-1