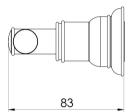

## CROMFORD WALL TOP ASSEMBLIES - LEAD FREE

Ø 50

Product complies with the lead free Australian Building Codes Board regulations in 2026

134-0600-00-1 Chrome

134-0600-40-1 Brushed Nickel Matte Black

134-0600-10-1