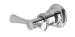

## CROMFORD WALL TOP ASSEMBLIES - LEAD FREE

Ø 50

Product complies with the lead free Australian Building Codes Board regulations in 2026

134-0600-00-1 Chrome

134-0600-40-1 Brushed Nickel Matte Black

134-0600-10-1

134-0600-12-1 Brushed Gold