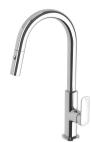

# **NUAGE**

## NUAGE PULL OUT SINK MIXER 200MM - LEAD FREE



### **SPECIFICATIONS**







#### **AVAILABLE IN**









129-7105-31-1

Brushed Nickel Brushed Carbon Matte White

#### INFORMATION

Temperature Rating

1 - 75°C

Chrome

Pressure Rating 150 - 500kPa





#### MAINTENANCE AND CARE:

- All surfaces should be cleaned with mild liquid detergent or soap and water.
- Do not use cream cleaners or citrus based cleaning products, as they are abrasive.
- Use of unsuitable cleaning agents may damage the surface.
- Any damage caused in this way will not be covered by warranty.

Please visit https://www.phoenixtapware.com.au/warranty to view the full warranty





While we aim to ensure the specifications shown are correct at time of printing, Phoenix Tapware reserves the right to make modifications without prior notice. Always use the physical product measurements for m