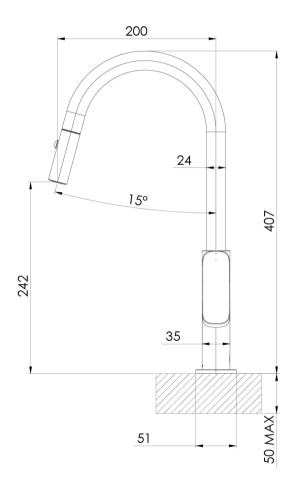

### **SPECIFICATIONS**

#### INFORMATION

Temperature Rating

1 - 75°C

Chrome

Pressure Rating 150 - 500kPa