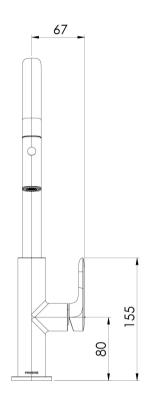

### **SPECIFICATIONS**

#### INFORMATION

Temperature Rating

1 - 75°C

Chrome

Pressure Rating 150 - 500kPa