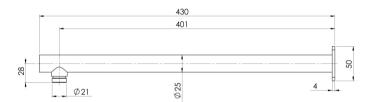

## **ENVIRO316 SHOWER ARM 400MM**

#### **INFORMATION**

Temperature Rating 1 - 75°C

Pressure Rating 150 - 500kPa