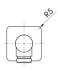

## **ENVIRO316 SHOWER ARM 400MM**

## **AVAILABLE IN**

128-6000-51 Stainless Steel