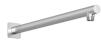

## **ENVIRO316 SHOWER ARM 400MM**

## **AVAILABLE IN**

128-6000-51 Stainless Steel

#### **INFORMATION**

Temperature Rating 1 - 75°C

Pressure Rating 150 - 500kPa