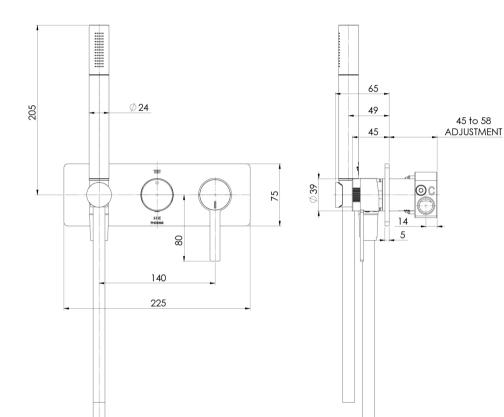

### **INFORMATION**

Temperature Rating 1 - 75°C

Pressure Rating 150 - 500kPa

45 to 58

Ph: +61 3 9780 4200 17/02/2025 phoenixtapware.com.au