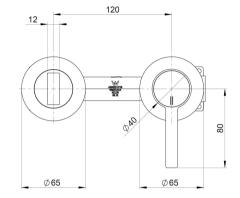

## LEXI MKII SWITCHMIX WALL BATH MIXER SET 200MM (COMPLETE KIT)

### **AVAILABLE IN**

123-2820-00 Chrome

123-2820-40 Brushed Nickel Matte Black

123-2820-10

#### **INFORMATION**

Temperature Rating 1 - 75°C

Pressure Rating 150 - 500kPa