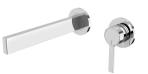

## LEXI MKII SWITCHMIX WALL BATH MIXER SET 200MM (COMPLETE KIT)

### **AVAILABLE IN**

123-2820-00 Chrome

123-2820-40 Brushed Nickel Matte Black

123-2820-10