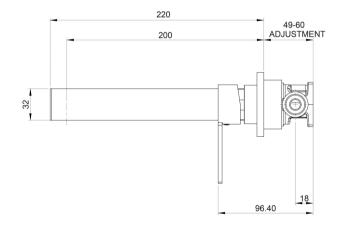

## LEXI MKII SWITCHMIX WALL BATH MIXER SET 200MM (COMPLETE KIT)

### **AVAILABLE IN**

123-2820-00 Chrome

123-2820-40 Brushed Nickel Matte Black

123-2820-10

#### **INFORMATION**

Temperature Rating 1 - 75°C

Pressure Rating 150 - 500kPa