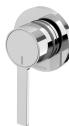

# Ø 65

12

## **AVAILABLE IN**

123-2800-00 Chrome

123-2800-40 Brushed Nickel Matte Black

123-2800-10