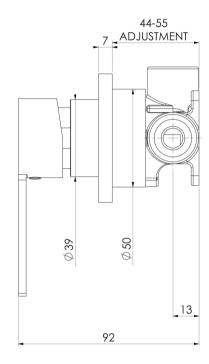

# Ø 65

12

## **INFORMATION**

Temperature Rating 1 - 75°C

Pressure Rating 150 - 500kPa