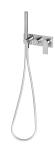

## TEEL WALL SHOWER SYSTEM

### **AVAILABLE IN**

Chrome

118-7490-40 Brushed Nickel Brushed Carbon Matte Black

118-7490-10