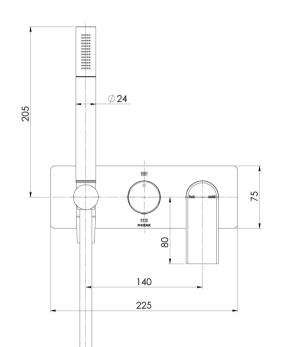

## TEEL WALL SHOWER SYSTEM

Please visit https://www.phoenixtapware.com.au/warranty to view the full warranty

While we aim to ensure the specifications shown are correct at time of printing, Phoenix Tapware reserves the right to make modifications without prior notice. Always use the physical product measurements for mark-ups and roughing-in as the line drawing shown may differ from the actual product over time. All measurements are shown in millimetres. Colours may vary from image shown.