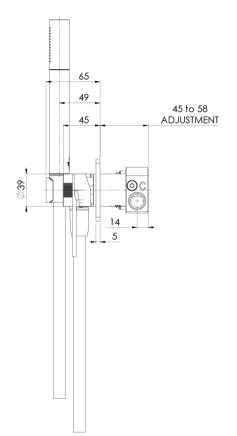

## TEEL WALL SHOWER SYSTEM

Please visit https://www.phoenixtapware.com.au/warranty to view the full warranty

While we aim to ensure the specifications shown are correct at time of printing, Phoenix Tapware reserves the right to make modifications without prior notice. Always use the physical product measurements for mark-ups and roughing-in as the line drawing shown may differ from the actual product over time. All measurements are shown in millimetres. Colours may vary from image shown.