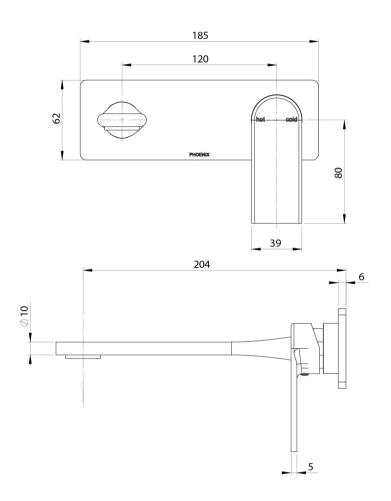

## SWITCHMIX

TEEL SWITCHMIX WALL BASIN / BATH MIXER SET 200MM (FIT-OFF KIT ONLY) - LEAD FREE

SPECIFICATIONS

- All surfaces should be cleaned with mild liquid detergent or soap and water.
- Do not use cream cleaners or citrus based cleaning products, as they are abrasive.
- Use of unsuitable cleaning agents may damage the surface.
- Any damage caused in this way will not be covered by warranty.

Please visit https://www.phoenixtapware.com.au/warranty to view the full warranty

Product complies with the lead free Australian Building Codes Board regulations in 2026

While we aim to ensure the specifications shown are correct at time of printing, Phoenix Tapware reserves the right to make modifications without prior notice. Always use the physical product measurements for mark-ups and roughing-in as the line drawing shown may differ from the actual product over time. All measurements are shown in millimetres. Colours may vary from image shown.