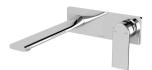

## **SWITCHMIX**

TEEL SWITCHMIX WALL BASIN / BATH MIXER SET 200MM (COMPLETE KIT)

## **AVAILABLE IN**

118-2810-00 Chrome

Brushed Nickel Brushed Carbon Matte Black