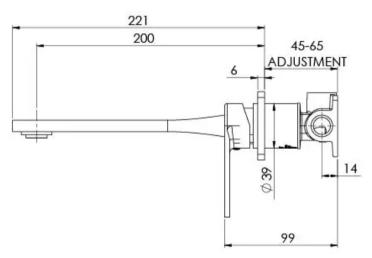

## **SWITCHMIX**

TEEL SWITCHMIX WALL BASIN / BATH MIXER SET 200MM (COMPLETE KIT)

Please visit https://www.phoenixtapware.com.au/warranty to view the full warranty

While we aim to ensure the specifications shown are correct at time of printing, Phoenix Tapware reserves the right to make modifications without prior notice. Always use the physical product measurements for mark-ups and roughing-in as the line drawing shown may differ from the actual product over time. All measurements are shown in millimetres. Colours may vary from image shown.