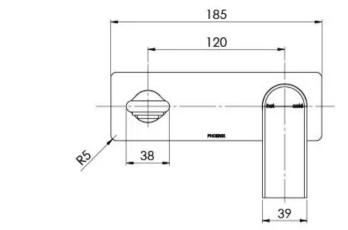

## **SWITCHMIX**

TEEL SWITCHMIX WALL BASIN / BATH MIXER SET 200MM (COMPLETE KIT)

Please visit https://www.phoenixtapware.com.au/warranty to view the full warranty

While we aim to ensure the specifications shown are correct at time of printing, Phoenix Tapware reserves the right to make modifications without prior notice. Always use the physical product measurements for mark-ups and roughing-in as the line drawing shown may differ from the actual product over time. All measurements are shown in millimetres. Colours may vary from image shown.