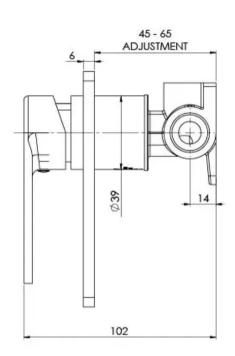

### TEEL SWITCHMIX SHOWER / WALL MIXER (COMPLETE KIT)

SPECIFICATIONS

S

# PHOENIX

While we aim to ensure the specifications shown are correct at time of printing, Phoenix Tapware reserves the right to make modifications without prior notice. Always use the physical product measurements for mark-ups and roughing-in as the line drawing shown may differ from the actual product over time. All measurements are shown in millimetres. Colours may vary from image shown.