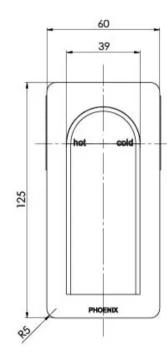

### TEEL SWITCHMIX SHOWER / WALL MIXER (COMPLETE KIT)

SPECIFICATIONS

S

# PHOENIX

While we aim to ensure the specifications shown are correct at time of printing, Phoenix Tapware reserves the right to make modifications without prior notice. Always use the physical product measurements for mark-ups and roughing-in as the line drawing shown may differ from the actual product over time. All measurements are shown in millimetres. Colours may vary from image shown.