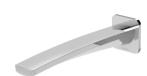

# MEKKO WALL BATH OUTLET 200MM - LEAD FREE

Product complies with the lead free Australian Building Codes Board regulations in 2026

#### **AVAILABLE IN**

115-7620-00-1 Chrome

115-7620-31-1 Brushed Carbon