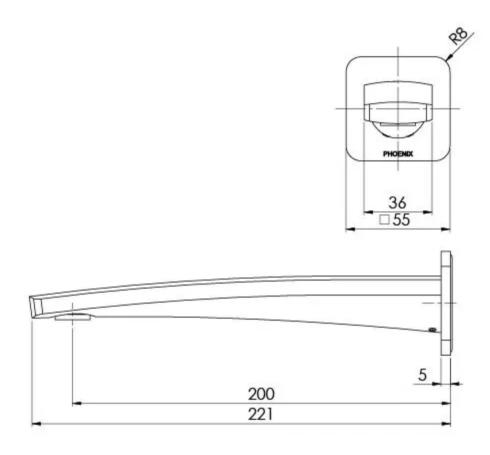

# MEKKO WALL BATH OUTLET 200MM - LEAD FREE

Product complies with the lead free Australian Building Codes Board regulations in 2026

Please visit https://www.phoenixtapware.com.au/warranty to view the full warranty

While we aim to ensure the specifications shown are correct at time of printing, Phoenix Tapware reserves the right to make modifications without prior notice. Always use the physical product measurements for mark-ups and roughing-in as the line drawing shown may differ from the actual product over time. All measurements are shown in millimetres. Colours may vary from image shown.