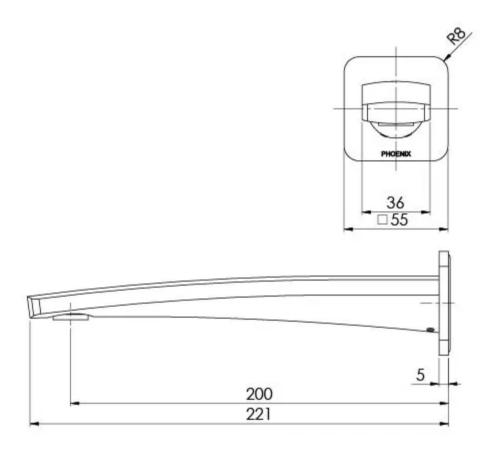

## MEKKO WALL BASIN OUTLET 200MM - LEAD FREE

Product complies with the lead free Australian Building Codes Board regulations in 2026

Please visit https://www.phoenixtapware.com.au/warranty to view the full warranty

While we aim to ensure the specifications shown are correct at time of printing, Phoenix Tapware reserves the right to make modifications without prior notice. Always use the physical product measurements for mark-ups and roughing-in as the line drawing shown may differ from the actual product over time. All measurements are shown in millimetres. Colours may vary from image shown.