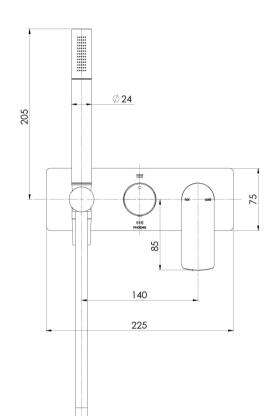

### MEKKO WALL SHOWER SYSTEM

### **INFORMATION**

Temperature Rating 1 - 75°C

Pressure Rating 150 - 500kPa