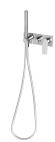

### MEKKO WALL SHOWER SYSTEM

#### **AVAILABLE IN**

115-7490-00 115-7490-40 Chrome

Brushed Nickel Brushed Carbon Matte Black

115-7490-10