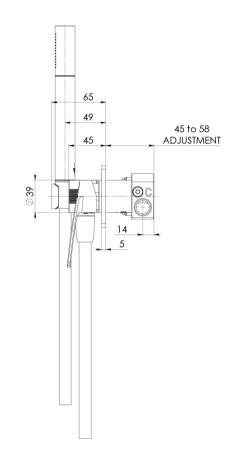

### MEKKO WALL SHOWER SYSTEM

### **INFORMATION**

Temperature Rating 1 - 75°C

Pressure Rating 150 - 500kPa