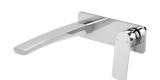

## **SWITCHMIX**

MEKKO SWITCHMIX WALL BASIN / BATH MIXER SET 200MM (COMPLETE KIT)

## **AVAILABLE IN**

Chrome

Brushed Nickel Brushed Carbon Matte Black