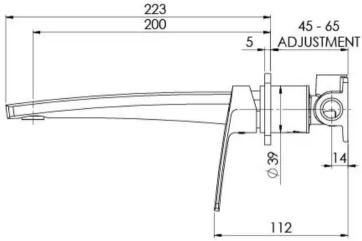

## **SWITCHMIX**

MEKKO SWITCHMIX WALL BASIN / BATH MIXER SET 200MM (COMPLETE KIT)

Please visit https://www.phoenixtapware.com.au/warranty to view the full warranty

While we aim to ensure the specifications shown are correct at time of printing, Phoenix Tapware reserves the right to make modifications without prior notice. Always use the physical product measurements for mark-ups and roughing-in as the line drawing shown may differ from the actual product over time. All measurements are shown in millimetres. Colours may vary from image shown.