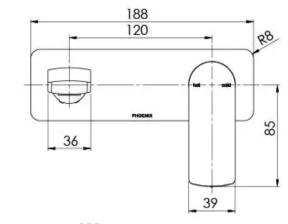

## **SWITCHMIX**

MEKKO SWITCHMIX WALL BASIN / BATH MIXER SET 200MM (COMPLETE KIT)

Please visit https://www.phoenixtapware.com.au/warranty to view the full warranty

While we aim to ensure the specifications shown are correct at time of printing, Phoenix Tapware reserves the right to make modifications without prior notice. Always use the physical product measurements for mark-ups and roughing-in as the line drawing shown may differ from the actual product over time. All measurements are shown in millimetres. Colours may vary from image shown.