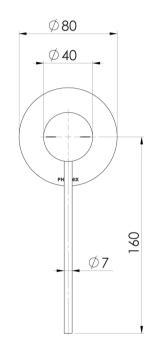

## **SPECIFICATIONS**

#### INFORMATION

Temperature Rating 1 - 75°C

Pressure Rating 150 - 500kPa

Please visit https://www.phoenixtapware.com.au/warranty to view the full warranty

While we aim to ensure the specifications shown are correct at time of printing, Phoenix Tapware reserves the right to make modifications without prior notice. Always use the physical product measurements for mark-ups and roughing-in as the line drawing shown may differ from the actual product over time. All measurements are shown in millimetres. Colours may vary from image shown.