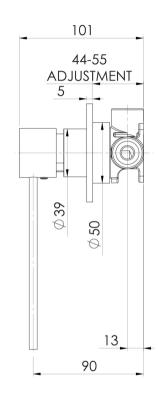

## **SPECIFICATIONS**

#### INFORMATION

Temperature Rating 1 - 75°C

Pressure Rating 150 - 500kPa

Please visit https://www.phoenixtapware.com.au/warranty to view the full warranty

While we aim to ensure the specifications shown are correct at time of printing, Phoenix Tapware reserves the right to make modifications without prior notice. Always use the physical product measurements for mark-ups and roughing-in as the line drawing shown may differ from the actual product over time. All measurements are shown in millimetres. Colours may vary from image shown.