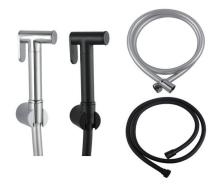

## **SPECIFICATION**

Color Availability: Chrome / Black

Material: Brass

Dimension: 110mmL x 56mmH

Accessory Type: Toilet Bidet

Spec.: Toilet Bidet Spray Kit