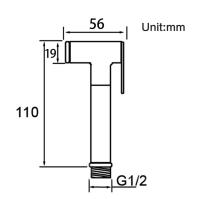

## **SPECIFICATION**

Color Availability: Chrome / Black

Material: Brass

Dimension: 110mmL x 56mmH

Accessory Type: Toilet Bidet

Spec.: Toilet Bidet Spray Kit