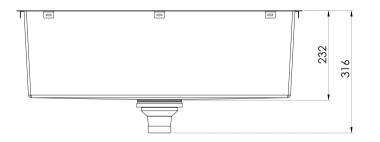

### **4000 SERIES SINKS**

4000 SERIES EXTRA LARGE SINGLE BOWL SINK 700MM

310-8002-16310-8002-51Brushed CarbonStainless Steel

## 65 Litre Capacity