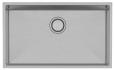

### **4000 SERIES SINKS**

4000 SERIES EXTRA LARGE SINGLE BOWL SINK 700MM

310-8002-16310-8002-51Brushed CarbonStainless Steel