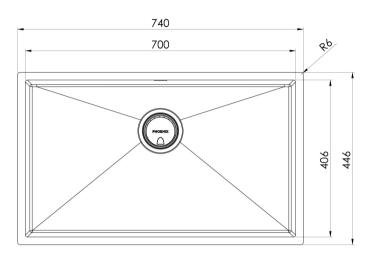

### **4000 SERIES SINKS**

4000 SERIES EXTRA LARGE SINGLE BOWL SINK 700MM

310-8002-16310-8002-51Brushed CarbonStainless Steel

## 65 Litre Capacity