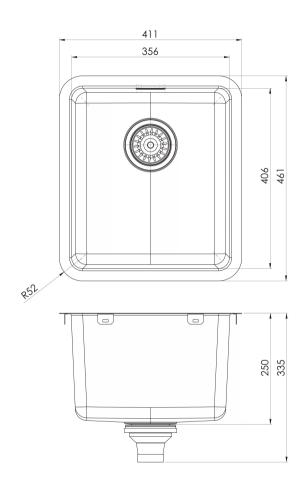

es should be cleaned with mild liquid detergent or soap and water.
- Do not use cream cleaners or citrus based cleaning products, as they are abrasive.
- Use of unsuitable cleaning agents may damage the surface.
- Any damage caused in this way will not be covered by warranty.

Please visit https://www.phoenixtapware.com.au/warranty to view the full warranty

While we aim to ensure the specifications shown are correct at time of printing, Phoenix Tapware reserves the right to make modifications without prior notice. Always use the physical product measurements for mark-ups and roughing-in as the line drawing shown may differ from the actual product over time. All measurements are shown in millimetres. Colours may vary from image shown.

Ph: +61 3 9780 4200 04/12/2024 phoenixtapware.com.au



36 Litre Capacity

# PHOENIX