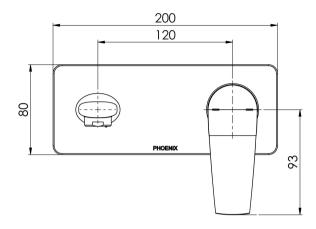

# ARLO WALL BASIN / BATH MIXER SET 200MM TRIM KIT ONLY - 6 STAR - LEAD FREE

Product complies with the lead free Australian Building Codes Board regulations in 2026