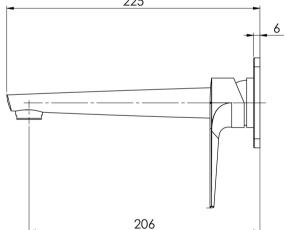

# ARLO WALL BASIN / BATH MIXER SET 200MM TRIM KIT ONLY - 6 STAR - LEAD FREE

Product complies with the lead free Australian Building Codes Board regulations in 2026