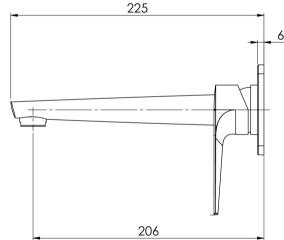

# ARLO WALL BASIN / BATH MIXER SET 200MM TRIM KIT ONLY - 6 STAR - LEAD FREE

Product complies with the lead free Australian Building Codes Board regulations in 2026