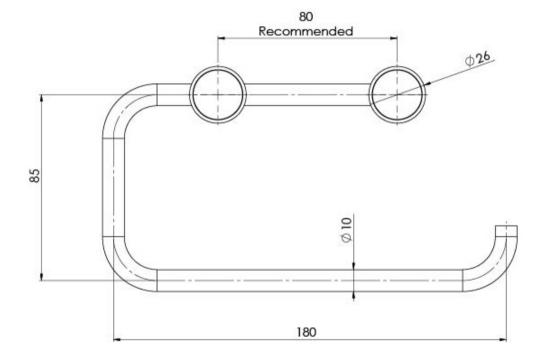

Please visit https://www.phoenixtapware.com.au/warranty to view the full warranty

While we aim to ensure the specifications shown are correct at time of printing, Phoenix Tapware reserves the right to make modifications without prior notice. Always use the physical product measurements for mark-ups and roughing-in as the line drawing shown may differ from the actual product over time. All measurements are shown in millimetres. Colours may vary from image shown.