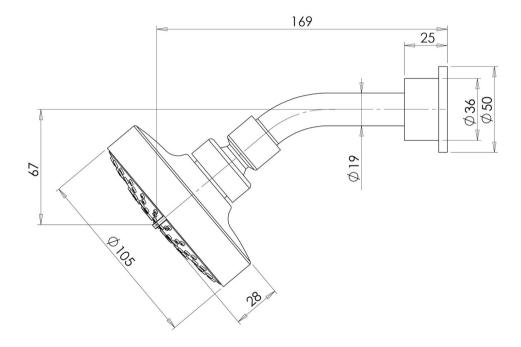

## IVY 3 FUNCTION WALL SHOWER & ARM

Please visit https://www.phoenixtapware.com.au/warranty to view the full warranty

While we aim to ensure the specifications shown are correct at time of printing, Phoenix Tapware reserves the right to make modifications without prior notice. Always use the physical product measurements for mark-ups and roughing-in as the line drawing shown may differ from the actual product over time. All measurements are shown in millimetres. Colours may vary from image shown.