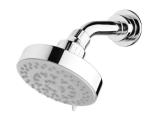

## IVY 3 FUNCTION WALL SHOWER & ARM







## **AVAILABLE IN**



## **INFORMATION**

Temperature Rating 1 - 75°C

Pressure Rating 150 - 500kPa





## MAINTENANCE AND CARE:

- All surfaces should be cleaned with mild liquid detergent or soap and water.
- Do not use cream cleaners or citrus based cleaning products, as they are abrasive.
- Use of unsuitable cleaning agents may damage the surface.
- Any damage caused in this way will not be covered by warranty.

Please visit https://www.phoenixtapware.com.au/warranty to view the full warranty



While we aim to ensure the specifications shown are correct at time of printing, Phoenix Tapware reserves the right to make modifications without prior notice. Always use the physical product measurements for mark-ups and roughing-in as the line drawing shown may differ from the actual pr