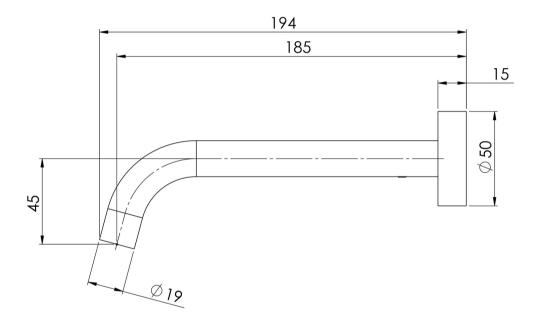

## **VIVID SLIMLINE**

VIVID SLIMLINE WALL BATH OUTLET 180MM CURVED

Please visit https://www.phoenixtapware.com.au/warranty to view the full warranty

While we aim to ensure the specifications shown are correct at time of printing, Phoenix Tapware reserves the right to make modifications without prior notice. Always use the physical product measurements for mark-ups and roughing-in as the line drawing shown may differ from the actual product over time. All measurements are shown in millimetres. Colours may vary from image shown.