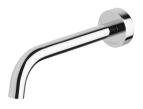

## **VIVID SLIMLINE**

VIVID SLIMLINE WALL BATH OUTLET 180MM CURVED







## **AVAILABLE IN**











VS776 CHR Chrome

VS776 GM Brushed Nickel Gun Metal

Brushed Carbon Matte Black



VS776-12 Brushed Gold

## **INFORMATION**

Temperature Rating

1 - 75°C

Pressure Rating 150 - 500kPa





## MAINTENANCE AND CARE:

- All surfaces should be cleaned with mild liquid detergent or soap and water.
- Do not use cream cleaners or citrus based cleaning products, as they are abrasive.
- Use of unsuitable cleaning agents may damage the surface.
- Any damage caused in this way will not be covered by warranty.

Please visit https://www.phoenixtapware.com.au/warranty to view the full warranty



While we aim to ensure the specifications shown are correct at time of printing, Phoenix Tapware reserves the right to make modifications without prior notice. Always use the