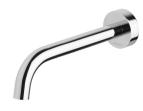

## VIVID SLIMLINE WALL BASIN OUTLET 180MM CURVED

### **AVAILABLE IN**

VS774 CHR Chrome

Brushed Nickel Gun Metal

Brushed Carbon Matte Black

VS774-12 Brushed Gold