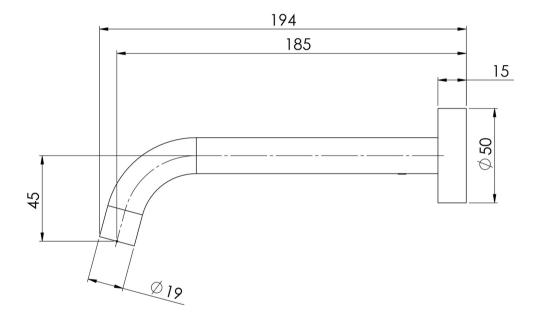

## VIVID SLIMLINE WALL BASIN OUTLET 180MM CURVED

Please visit https://www.phoenixtapware.com.au/warranty to view the full warranty

While we aim to ensure the specifications shown are correct at time of printing, Phoenix Tapware reserves the right to make modifications without prior notice. Always use the physical product measurements for mark-ups and roughing-in as the line drawing shown may differ from the actual product over time. All measurements are shown in millimetres. Colours may vary from image shown.