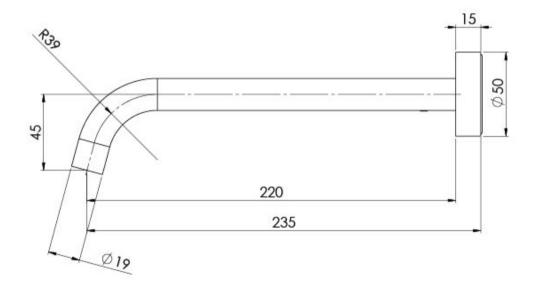

## VIVID SLIMLINE WALL BATH OUTLET 230MM CURVED

SPECIFICATIONS

Please visit https://www.phoenixtapware.com.au/warranty to view the full warranty

PHOENIX

While we aim to ensure the specifications shown are correct at time of printing, Phoenix Tapware reserves the right to make modifications without prior notice. Always use the physical product measurements for mark-ups and roughing-in as the line drawing shown may differ from the actual product over time. All measurements are shown in millimetres. Colours may vary from image shown.