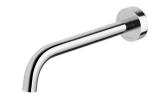

# VIVID SLIMLINE

## VIVID SLIMLINE WALL BATH OUTLET 230MM CURVED

SPECIFICATIONS





### AVAILABLE IN







VS7640-00 Chrome

VS7640-40 VS7640-30 Brushed Nickel Gun Metal

VS7640-31 VS7640-10 Brushed Carbon Matte Black



VS7640-12 Brushed Gold

#### INFORMATION

Pressure Rating 150 - 500kPa

Temperature Rating 1 - 75°C



#### MAINTENANCE AND CARE:

- All surfaces should be cleaned with mild liquid detergent or soap and water.
- Do not use cream cleaners or citrus based cleaning products, as they are abrasive.
- Use of unsuitable cleaning agents may damage the surface.
- Any damage caused in this way will not be covered by warranty.

Please visit https://www.phoenixtapware.com.au/warranty to view the full warranty

PHOENIX

While we aim to ensure the specifications shown are correct at time of printing, Phoenix Tapware reserves the right to make modifications without