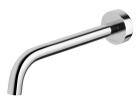

# VIVID SLIMLINE WALL BASIN OUTLET 230MM CURVED

## **AVAILABLE IN**

VS7630-00 Chrome

VS7630-40 Brushed Nickel

VS7630-30 Gun Metal

Brushed Carbon Matte Black

VS7630-12 Brushed Gold