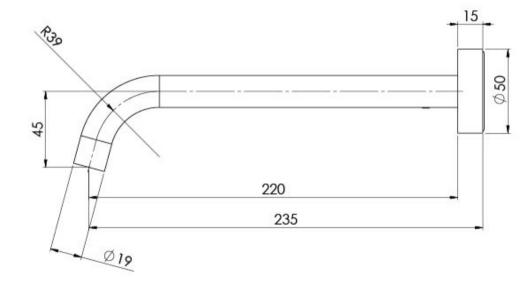

# VIVID SLIMLINE WALL BASIN OUTLET 230MM CURVED

Please visit https://www.phoenixtapware.com.au/warranty to view the full warranty

While we aim to ensure the specifications shown are correct at time of printing, Phoenix Tapware reserves the right to make modifications without prior notice. Always use the physical product measurements for mark-ups and roughing-in as the line drawing shown may differ from the actual product over time. All measurements are shown in millimetres. Colours may vary from image shown.