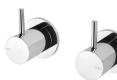

## VIVID SLIMLINE WALL TOP ASSEMBLIES

## **AVAILABLE IN**

VS060 CHR Chrome

Brushed Nickel

VS060 GM Gun Metal

Brushed Carbon Matte Black

VS060 MB

VS060-12 Brushed Gold

Temperature Rating