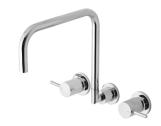

# **VIVID PIN LEVER**

## VIVID PIN LEVER WALL SINK SET SQUARELINE







#### **AVAILABLE IN**



### **INFORMATION**

Temperature Rating 1 - 75°C

Pressure Rating 150 - 500kPa





#### MAINTENANCE AND CARE:

- All surfaces should be cleaned with mild liquid detergent or soap and water.
- Do not use cream cleaners or citrus based cleaning products, as they are abrasive.
- Use of unsuitable cleaning agents may damage the surface.
- Any damage caused in this way will not be covered by warranty.

Please visit https://www.phoenixtapware.com.au/warranty to view the full warranty



While we aim to ensure the specifications shown are correct at time of printing, Phoenix Tapware reserves the right to make modifications without prior notice. Always use the physical product measurements for mark-ups and roughing-in as the line drawing shown may differ from the actu