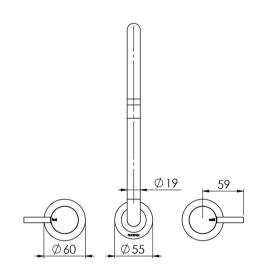

## **VIVID PIN LEVER**

VIVID PIN LEVER WALL SINK SET GOOSENECK





# 200 57 8 04 45



#### AVAILABLE IN



### INFORMATION

Temperature Rating 1 - 75°C

Pressure Rating 150 - 500kPa





#### MAINTENANCE AND CARE:

- All surfaces should be cleaned with mild liquid detergent or soap and water.
- Do not use cream cleaners or citrus based cleaning products, as they are abrasive.
- Use of unsuitable cleaning agents may damage the surface.
- Any damage caused in this way will not be covered by warranty.

Please visit https://www.phoenixtapware.com.au/warranty to view the full warranty



While we aim to ensure the specifications shown are correct at time of printing, Phoenix Tapware reserves the right to make modifications without prior notice. Always use the physical product measurements for mark-ups and roughing-in as the line drawing shown may differ from the actual product