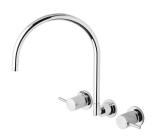

## **VIVID PIN LEVER**

VIVID PIN LEVER WALL SINK SET GOOSENECK





# 200 57 8 04 45



#### AVAILABLE IN



### INFORMATION

Temperature Rating 1 - 75°C

Pressure Rating 150 - 500kPa





#### MAINTENANCE AND CARE:

- All surfaces should be cleaned with mild liquid detergent or soap and water.
- Do not use cream cleaners or citrus based cleaning products, as they are abrasive.
- Use of unsuitable cleaning agents may damage the surface.
- Any damage caused in this way will not be covered by warranty.

Please visit https://www.phoenixtapware.com.au/warranty to view the full warranty



While we aim to ensure the specifications shown are correct at time of printing, Phoenix Tapware reserves the right to make modifications without prior notice. Always use the physical product measurements for mark-ups and roughing-in as the line drawing shown may differ fro