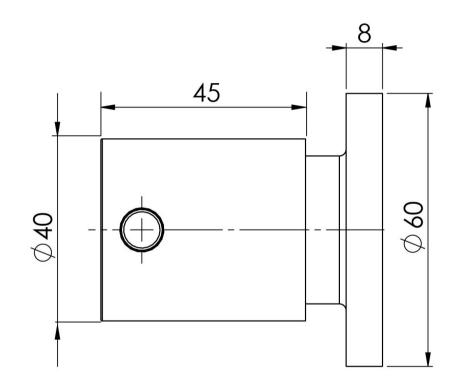

## VIVID PIN LEVER

VIVID PIN LEVER WALL TOP ASSEMBLIES 15MM EXTENDED SPINDLES







## AVAILABLE IN



INFORMATION

Temperature Rating 1 - 75°C

Pressure Rating 150 - 500kPa



## MAINTENANCE AND CARE:

- All surfaces should be cleaned with mild liquid detergent or soap and water.

- Do not use cream cleaners or citrus based cleaning products, as they are abrasive.
- Use of unsuitable cleaning agents may damage the surface.
- Any damage caused in this way will not be covered by warranty.

Please visit https://www.phoenixtapware.com.au/warranty to view the full warranty

## **PHOENIX**

While we aim to ensure the specifications shown are correct at time of printing, Phoenix Tapware reserves the right to make modifications without prior notice. Always use the physical product measurements for mark-ups and roughing-in as the line drawing shown may differ from the actual pr