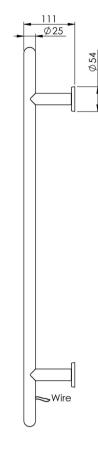

## VIVID HEATED TOWEL LADDER

Electricity Input: 240V, 50Hz | Power Rating: 54W | IP Rating: IP55 | Connection position: Bottom right | Connection type: Plug-in only

Please visit https://www.phoenixtapware.com.au/warranty to view the full warranty

While we aim to ensure the specifications shown are correct at time of printing, Phoenix Tapware reserves the right to make modifications without prior notice. Always use the physical product measurements for mark-ups and roughing-in as the line drawing shown may differ from the actual product over time. All measurements are shown in millimetres. Colours may vary from image shown.