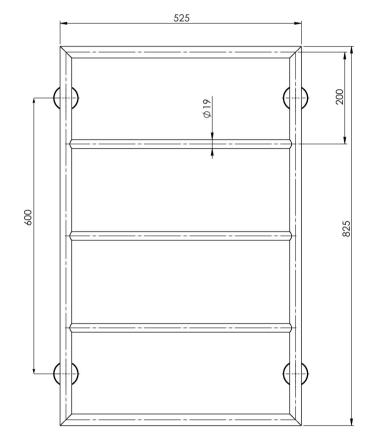

## VIVID HEATED TOWEL LADDER

Electricity Input: 240V, 50Hz | Power Rating: 54W | IP Rating: IP55 | Connection position: Bottom right | Connection type: Plug-in only

Please visit https://www.phoenixtapware.com.au/warranty to view the full warranty

While we aim to ensure the specifications shown are correct at time of printing, Phoenix Tapware reserves the right to make modifications without prior notice. Always use the physical product measurements for mark-ups and roughing-in as the line drawing shown may differ from the actual product over time. All measurements are shown in millimetres. Colours may vary from image shown.