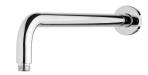

## VIVID VIVID SHOWER ARM 400MM ROUND

SPECIFICATIONS



#### **AVAILABLE IN**





V6000-31

V6000-00 Chrome

V6000-40 V6000-30 Brushed Nickel Gun Metal

V6000-10 Brushed Carbon Matte Black



V6000-12 Brushed Gold

#### INFORMATION

Pressure Rating 150 - 500kPa

Temperature Rating 1 - 75°C



### MAINTENANCE AND CARE:

- All surfaces should be cleaned with mild liquid detergent or soap and water.
- Do not use cream cleaners or citrus based cleaning products, as they are abrasive.
- Use of unsuitable cleaning agents may damage the surface.
- Any damage caused in this way will not be covered by warranty.

Please visit https://www.phoenixtapware.com.au/warranty to view the full warranty

While we aim to ensure the specifications shown are correct at time of printing, Phoenix Tapware reserves the right to make modifications without prior notice.