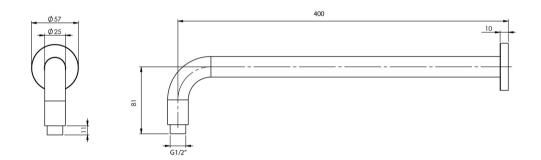

## VIVID VIVID SHOWER ARM 400MM ROUND

SPECIFICATIONS

Please visit https://www.phoenixtapware.com.au/warranty to view the full warranty

While we aim to ensure the specifications shown are correct at time of printing, Phoenix Tapware reserves the right to make modifications without prior notice. Always use the physical product measurements for mark-ups and roughing-in as the line drawing shown may differ from the actual product over time. All measurements are shown in millimetres. Colours may vary from image shown.