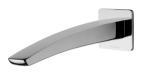

## **RUSH WALL BATH OUTLET 230MM**

60

35

### **AVAILABLE IN**

RU777 CHR Chrome

Brushed Nickel Matte Black