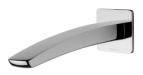

## **RUSH WALL BATH OUTLET 180MM**

60 35

### **AVAILABLE IN**

RU776 CHR Chrome

Brushed Nickel Matte Black