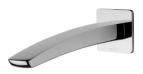

# **RUSH**

## **RUSH WALL BASIN OUTLET 180MM**

60 35





### **AVAILABLE IN**







RU774 CHR Chrome

Brushed Nickel Matte Black

RU774 MB

#### **INFORMATION**

Temperature Rating 1 - 75°C

Pressure Rating 150 - 500kPa





#### MAINTENANCE AND CARE:

- All surfaces should be cleaned with mild liquid detergent or soap and water.
- Do not use cream cleaners or citrus based cleaning products, as they are abrasive.
- Use of unsuitable cleaning agents may damage the surface.
- Any damage caused in this way will not be covered by warranty.

Please visit https://www.phoenixtapware.com.au/warranty to view the full warranty



While we aim to ensure the specifications shown are correct at time of printing, Phoenix Tapware reserves the right to make modifications without prior notice. Always use the physical product measurements for mark-ups and roug