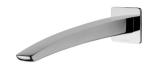

## RUSH RUSH WALL BASIN OUTLET 280MM









## INFORMATION

Temperature Rating 1 - 75°C

Pressure Rating 150 - 500kPa



## MAINTENANCE AND CARE:

- All surfaces should be cleaned with mild liquid detergent or soap and water.

- Do not use cream cleaners or citrus based cleaning products, as they are abrasive.
- Use of unsuitable cleaning agents may damage the surface.
- Any damage caused in this way will not be covered by warranty.

Please visit https://www.phoenixtapware.com.au/warranty to view the full warranty

While we aim to ensure the specifications shown are correct at time of printing, Phoenix Tapware reserves the right to make modifications without prior notice. Always use the physical product measurements for mark-ups and roughing-in as the line drawing shown may differ from the actual product over time. All measure