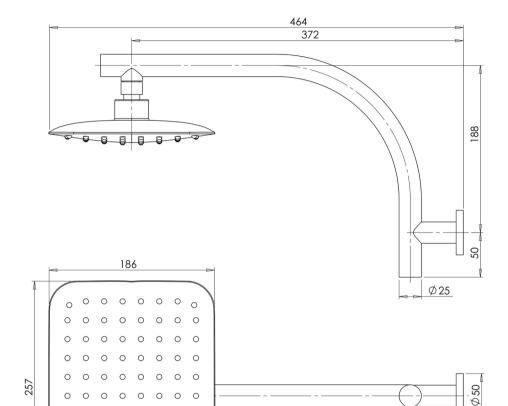

## RUSH HIGH-RISE SHOWER ARM & 200 X 250MM ROSE

0 0 0 0 0

0 0 0 0 0 0 0

0 0 0 0 0 0 0