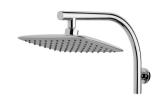

## RUSH HIGH-RISE SHOWER ARM & 200 X 250MM ROSE

0 0 0 0 0

0 0 0 0 0 0 0

0 0 0 0 0 0 0