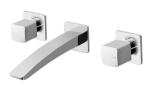

## **RUSH WALL BASIN SET**

### **INFORMATION**

Temperature Rating 1 - 75°C

Pressure Rating 150 - 500kPa