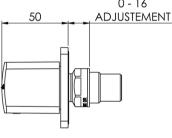

## **RUSH**

### **RUSH WALL TOP ASSEMBLIES**







# **AVAILABLE IN**















RU060 CHR Chrome

Brushed Nickel Matte Black

RU060 MB

#### **INFORMATION**

Temperature Rating 1 - 75°C

Pressure Rating 150 - 500kPa





### MAINTENANCE AND CARE:

- All surfaces should be cleaned with mild liquid detergent or soap and water.
- Do not use cream cleaners or citrus based cleaning products, as they are abrasive.
- Use of unsuitable cleaning agents may damage the surface.
- Any damage caused in this way will not be covered by warranty.

Please visit https://www.phoenixtapware.com.au/warranty to view the full warranty



While we aim to ensure the specifications shown are correct at time of printing, Phoenix Tapware reserves the right to make modifications without prior notice. Always use the physical product measurements for mark-ups and roughing-in as the line dra