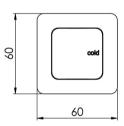

## **RUSH**

### **RUSH WALL TOP ASSEMBLIES**







# **AVAILABLE IN**















RU060 CHR Chrome

Brushed Nickel Matte Black

RU060 MB

#### **INFORMATION**

Temperature Rating 1 - 75°C

Pressure Rating 150 - 500kPa





### MAINTENANCE AND CARE:

- All surfaces should be cleaned with mild liquid detergent or soap and water.
- Do not use cream cleaners or citrus based cleaning products, as they are abrasive.
- Use of unsuitable cleaning agents may damage the surface.
- Any damage caused in this way will not be covered by warranty.

Please visit https://www.phoenixtapware.com.au/warranty to view the full warranty



While we aim to ensure the specifications shown are correct at time of printing, Phoenix Tapware reserves the right to make modifications without prior notice. Always use the physical product measurements for mark-ups and roughing-in as the line d