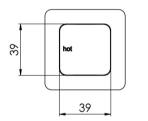

## **RUSH**

### **RUSH WALL TOP ASSEMBLIES**







# **AVAILABLE IN**















RU060 CHR Chrome

Brushed Nickel Matte Black

RU060 MB

#### **INFORMATION**

Temperature Rating 1 - 75°C

Pressure Rating 150 - 500kPa





### MAINTENANCE AND CARE:

- All surfaces should be cleaned with mild liquid detergent or soap and water.
- Do not use cream cleaners or citrus based cleaning products, as they are abrasive.
- Use of unsuitable cleaning agents may damage the surface.
- Any damage caused in this way will not be covered by warranty.

Please visit https://www.phoenixtapware.com.au/warranty to view the full warranty



While we aim to ensure the specifications shown are correct at time of printing, Phoenix Tapware reserves the right to make modifications without prior notice. Always use the physical product measurements for mark-ups and roughing-in as the line