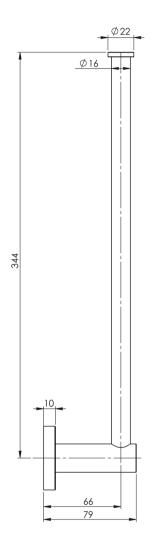

# RADII SPARE TOILET ROLL HOLDER SQUARE PLATE

Please visit https://www.phoenixtapware.com.au/warranty to view the full warranty

While we aim to ensure the specifications shown are correct at time of printing, Phoenix Tapware reserves the right to make modifications without prior notice. Always use the physical product measurements for mark-ups and roughing-in as the line drawing shown may differ from the actual product over time. All measurements are shown in millimetres. Colours may vary from image shown.