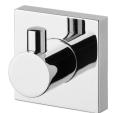

### RADII

### RADII ROBE HOOK SQUARE PLATE

# SPECIFICATIONS







#### **AVAILABLE IN**



#### INFORMATION



#### MAINTENANCE AND CARE:

- All surfaces should be cleaned with mild liquid detergent or soap and water.
- Do not use cream cleaners or citrus based cleaning products, as they are abrasive.
- Use of unsuitable cleaning agents may damage the surface.
- Any damage caused in this way will not be covered by warranty.

#### Please visit https://www.phoenixtapware.com.au/warranty to view the full warranty

While we aim to ensure the specifications shown are correct at time of printing, Phoenix Tapware reserves the right to make modifications without prior notice. Always use the physical product measurements for mark-ups and roughing-in as the line drawing shown may differ from the actual product over time. All measurements are shown in millime