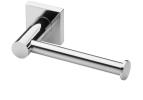

## RADII TOILET ROLL HOLDER SQUARE PLATE

### **AVAILABLE IN**

RS892 CHR Chrome

Brushed Nickel Gun Metal

RS892 GM

Brushed Carbon Matte Black

RS892 MB