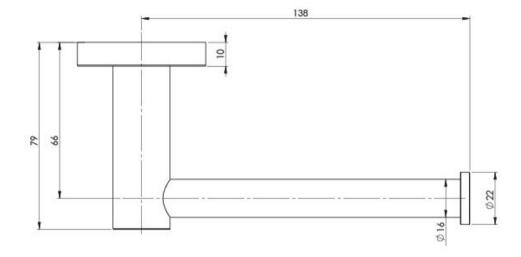

## RADII TOILET ROLL HOLDER SQUARE PLATE

Please visit https://www.phoenixtapware.com.au/warranty to view the full warranty

While we aim to ensure the specifications shown are correct at time of printing, Phoenix Tapware reserves the right to make modifications without prior notice. Always use the physical product measurements for mark-ups and roughing-in as the line drawing shown may differ from the actual product over time. All measurements are shown in millimetres. Colours may vary from image shown.