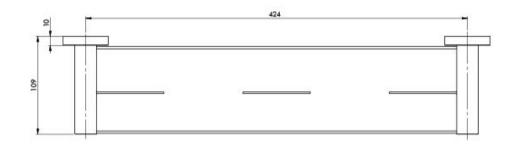

## **RADII**

## RADII METAL SHELF SQUARE PLATE









## **AVAILABLE IN**











RS886 CHR Chrome

RS886 BN RS886 GM Brushed Nickel Gun Metal

Brushed Carbon Matte Black

## **INFORMATION**





- All surfaces should be cleaned with mild liquid detergent or soap and water.
- Do not use cream cleaners or citrus based cleaning products, as they are abrasive.
- Use of unsuitable cleaning agents may damage the surface.
- Any damage caused in this way will not be covered by warranty.

Please visit https://www.phoenixtapware.com.au/warranty to view the full warranty



While we aim to ensure the specifications shown are correct at time of printing, Phoenix Tapware reserves the right to make modifications without prior notice. Always use the physical product measurements for mark-ups and roughing-in as the line drawing shown may differ from