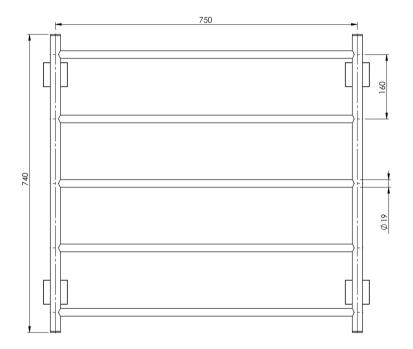

# **RADII**

## RADII TOWEL LADDER 750 X 740MM SQUARE PLATE







#### **AVAILABLE IN**



### INFORMATION



#### MAINTENANCE AND CARE:

- All surfaces should be cleaned with mild liquid detergent or soap and water.
- Do not use cream cleaners or citrus based cleaning products, as they are abrasive.
- Use of unsuitable cleaning agents may damage the surface.
- Any damage caused in this way will not be covered by warranty.

Please visit https://www.phoenixtapware.com.au/warranty to view the full warranty



While we aim to ensure the specifications shown are correct at time of printing, Phoenix Tapware reserves the right to make modifications without prior notice. Always use the physical product measurements for mark-ups and roughing-in as the line drawing shown may differ from the actual product over time. All measurements are shown in millimetres.