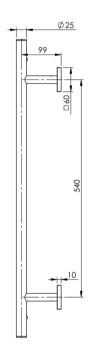

# **RADII**

## RADII TOWEL LADDER 750 X 740MM SQUARE PLATE







#### **AVAILABLE IN**



### INFORMATION



#### MAINTENANCE AND CARE:

- All surfaces should be cleaned with mild liquid detergent or soap and water.
- Do not use cream cleaners or citrus based cleaning products, as they are abrasive.
- Use of unsuitable cleaning agents may damage the surface.
- Any damage caused in this way will not be covered by warranty.

Please visit https://www.phoenixtapware.com.au/warranty to view the full warranty



While we aim to ensure the specifications shown are correct at time of printing, Phoenix Tapware reserves the right to make modifications without prior notice. Always use the physical product measurements for mark-ups and roughing-in as the line drawing shown may differ from the actual product over time. All measurements are shown in millimetres. Co