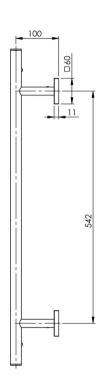

## **RADII**

## RADII TOWEL LADDER 550 X 740MM SQUARE PLATE







## **AVAILABLE IN**







RS870 CHR Chrome

Brushed Nickel Matte Black

## **INFORMATION**





- All surfaces should be cleaned with mild liquid detergent or soap and water.
- Do not use cream cleaners or citrus based cleaning products, as they are abrasive.
- Use of unsuitable cleaning agents may damage the surface.
- Any damage caused in this way will not be covered by warranty.

Please visit https://www.phoenixtapware.com.au/warranty to view the full warranty



While we aim to ensure the specifications shown are correct at time of printing, Phoenix Tapware reserves the right to make modifications without prior notice. Always use the physical product measurements for mark-ups and roughing-in as the line drawing shown may differ from the actual product over time. All measurements are