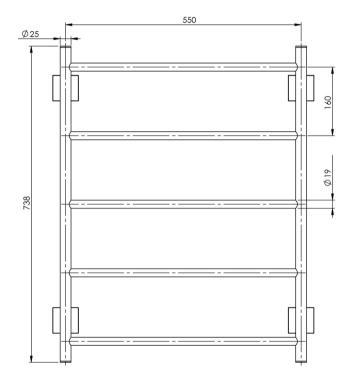

## **RADII**

## RADII TOWEL LADDER 550 X 740MM SQUARE PLATE







## **AVAILABLE IN**







RS870 CHR Chrome

Brushed Nickel Matte Black

## **INFORMATION**





- All surfaces should be cleaned with mild liquid detergent or soap and water.
- Do not use cream cleaners or citrus based cleaning products, as they are abrasive.
- Use of unsuitable cleaning agents may damage the surface.
- Any damage caused in this way will not be covered by warranty.

Please visit https://www.phoenixtapware.com.au/warranty to view the full warranty



While we aim to ensure the specifications shown are correct at time of printing, Phoenix Tapware reserves the right to make modifications without prior notice. Always use the physical product measurements for mark-ups and roughing-in as the line drawing shown may differ from the actual product over time. All measurements a