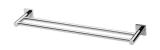

## RADII DOUBLE TOWEL RAIL 600MM SQUARE PLATE

#### **AVAILABLE IN**

RS813 CHR Chrome

RS813 BN Brushed Nickel Gun Metal

Brushed Carbon Matte Black