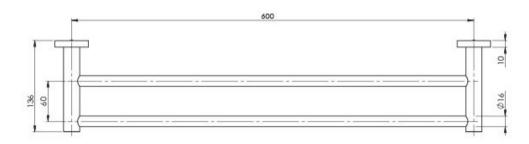

## RADII DOUBLE TOWEL RAIL 600MM SQUARE PLATE

Please visit https://www.phoenixtapware.com.au/warranty to view the full warranty

While we aim to ensure the specifications shown are correct at time of printing, Phoenix Tapware reserves the right to make modifications without prior notice. Always use the physical product measurements for mark-ups and roughing-in as the line drawing shown may differ from the actual product over time. All measurements are shown in millimetres. Colours may vary from image shown.