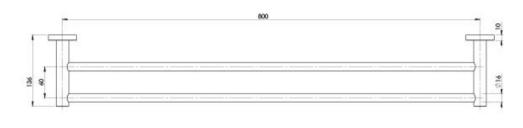

## RADII DOUBLE TOWEL RAIL 800MM SQUARE PLATE

Please visit https://www.phoenixtapware.com.au/warranty to view the full warranty

While we aim to ensure the specifications shown are correct at time of printing, Phoenix Tapware reserves the right to make modifications without prior notice. Always use the physical product measurements for mark-ups and roughing-in as the line drawing shown may differ from the actual product over time. All measurements are shown in millimetres. Colours may vary from image shown.