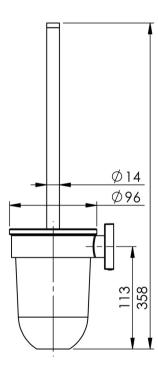

# **RADII**

# RADII TOILET BRUSH & HOLDER SQUARE













## **AVAILABLE IN**



RS50800C Chrome

### **INFORMATION**





### MAINTENANCE AND CARE:

- All surfaces should be cleaned with mild liquid detergent or soap and water.
- Do not use cream cleaners or citrus based cleaning products, as they are abrasive.
- Use of unsuitable cleaning agents may damage the surface.
- Any damage caused in this way will not be covered by warranty.

Please visit https://www.phoenixtapware.com.au/warranty to view the full warranty



While we aim to ensure the specifications shown are correct at time of printing, Phoenix Tapware reserves the right to make modifications without prior notice. Always use the physical product measurements for mark-ups and roughing-in as the line drawing shown may differ from the actual product over time. All measurements are show