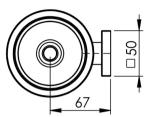

# **RADII**

# RADII TOILET BRUSH & HOLDER SQUARE













## **AVAILABLE IN**



RS50800C Chrome

### **INFORMATION**





### MAINTENANCE AND CARE:

- All surfaces should be cleaned with mild liquid detergent or soap and water.
- Do not use cream cleaners or citrus based cleaning products, as they are abrasive.
- Use of unsuitable cleaning agents may damage the surface.
- Any damage caused in this way will not be covered by warranty.

Please visit https://www.phoenixtapware.com.au/warranty to view the full warranty



While we aim to ensure the specifications shown are correct at time of printing, Phoenix Tapware reserves the right to make modifications without prior notice. Always use the physical product measurements for mark-ups and roughing-in as the line drawing shown may differ from the actual product over time. All measurements are