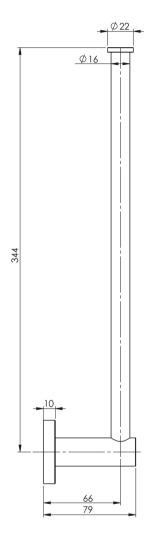

## **RADII**

## RADII SPARE TOILET ROLL HOLDER ROUND PLATE











## **AVAILABLE IN**



RA898 CHR Chrome

## **INFORMATION**





- All surfaces should be cleaned with mild liquid detergent or soap and water.
- Do not use cream cleaners or citrus based cleaning products, as they are abrasive.
- Use of unsuitable cleaning agents may damage the surface.
- Any damage caused in this way will not be covered by warranty.

Please visit https://www.phoenixtapware.com.au/warranty to view the full warranty



While we aim to ensure the specifications shown are correct at time of printing, Phoenix Tapware reserves the right to make modifications without prior notice. Always use the physical product measurements for mark-ups and roughing-in as the line drawing shown may differ from the actual product over time. All measurements are shown in millimetres. Colours