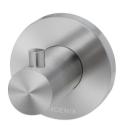

## RADII SS 316 ROBE HOOK ROUND PLATE

### **AVAILABLE IN**

RA897-51 Stainless Steel