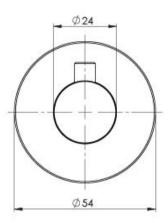

# **RADII SS**

## RADII SS 316 ROBE HOOK ROUND PLATE





# 47 57



### **AVAILABLE IN**



RA897-51 Stainless Steel

### **INFORMATION**





### MAINTENANCE AND CARE:

- All surfaces should be cleaned with mild liquid detergent or soap and water.
- Do not use cream cleaners or citrus based cleaning products, as they are abrasive.
- Use of unsuitable cleaning agents may damage the surface.
- Any damage caused in this way will not be covered by warranty.

Please visit https://www.phoenixtapware.com.au/warranty to view the full warranty



While we aim to ensure the specifications shown are correct at time of printing, Phoenix Tapware reserves the right to make modifications without prior notice. Always use the physical product measurements for mark-ups and roughing-in as the line drawing shown may differ from the actual product over time. All measurement