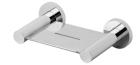

## RADII SOAP DISH ROUND PLATE

RA895-31

RA895 BN RA895 GM Brushed Nickel Gun Metal

RA895 MB Brushed Carbon Matte Black

RA895-12 Brushed Gold